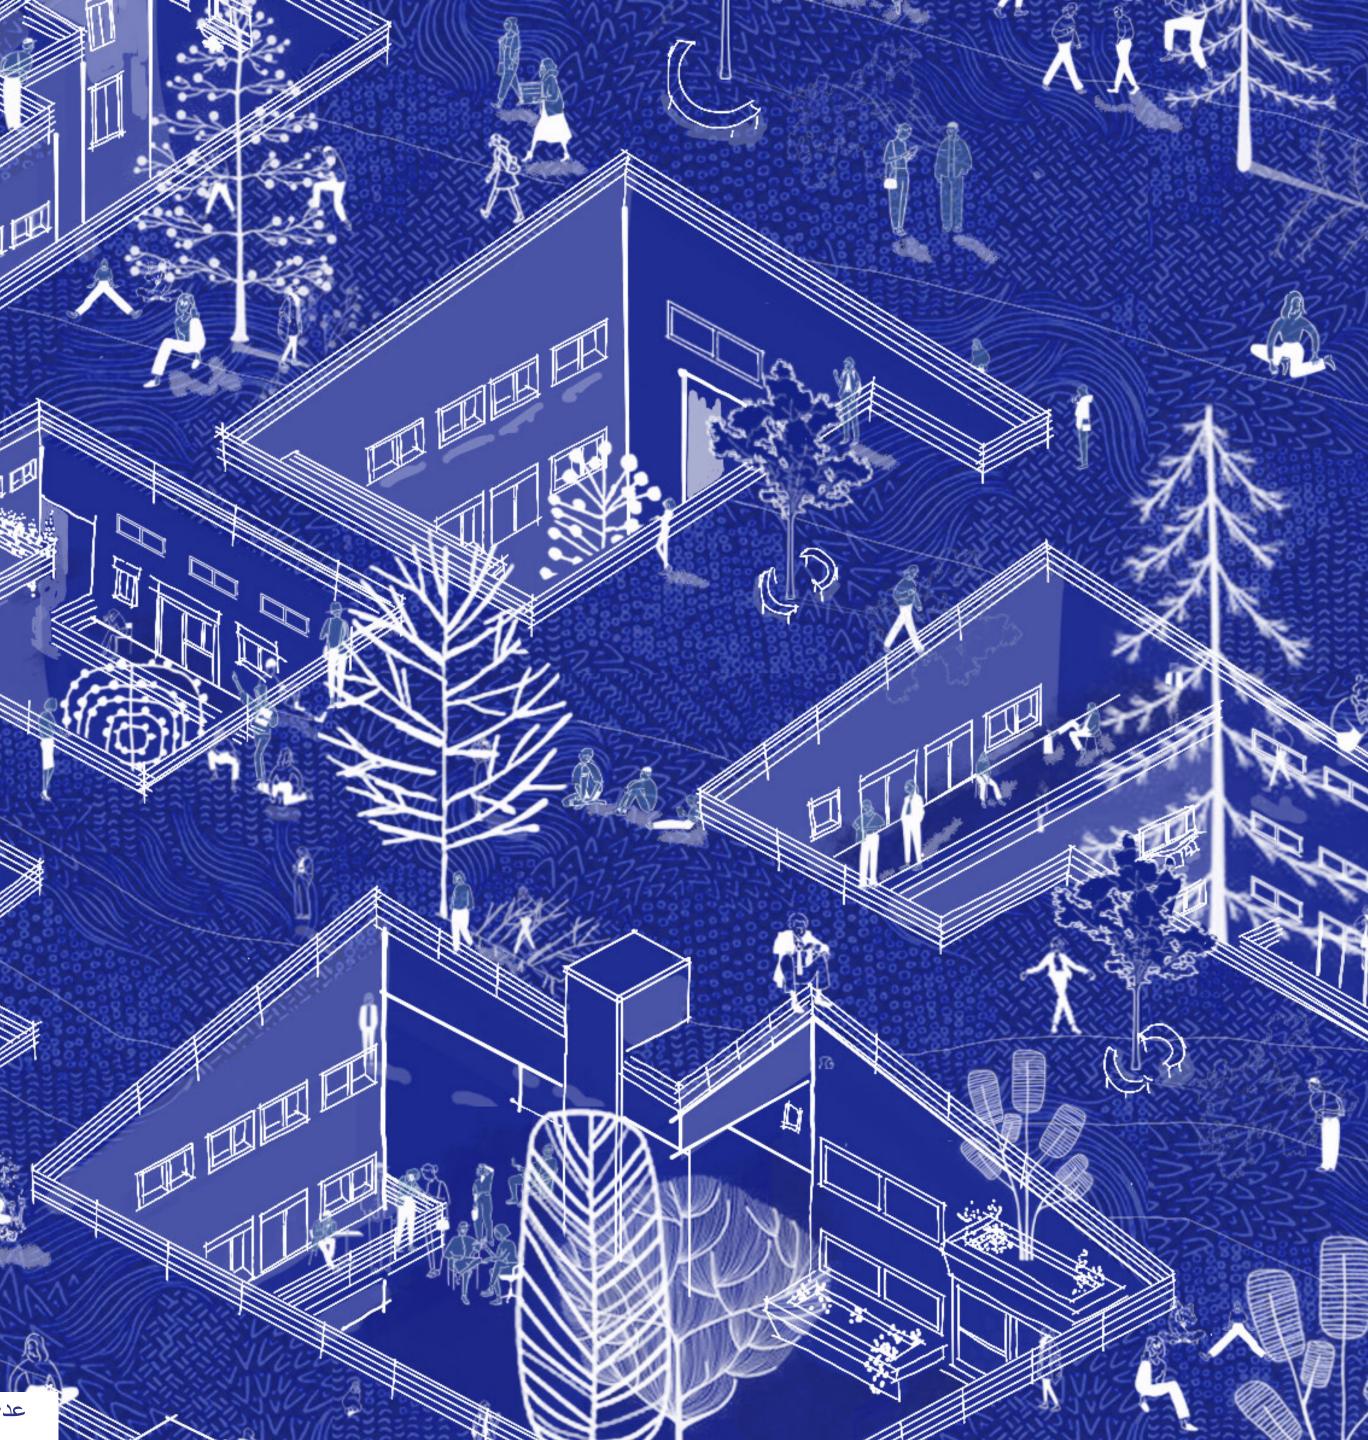

## Main Street

Aligning the main road level to the existing governmental institutions and adding multifunctionality uses for the people

**Residential in Rose Garden** 

Public residency underneath the Rose Garden mound, in a way that does not derogate the significance of the governmental institutes, but adds uses that will revive the area.

## Institutions Axis

Adding the Prime Minister's residence and office to the Institutions axis between the supreme court and the Knesset, integrated in the residential area at Rose Garden mound.

3