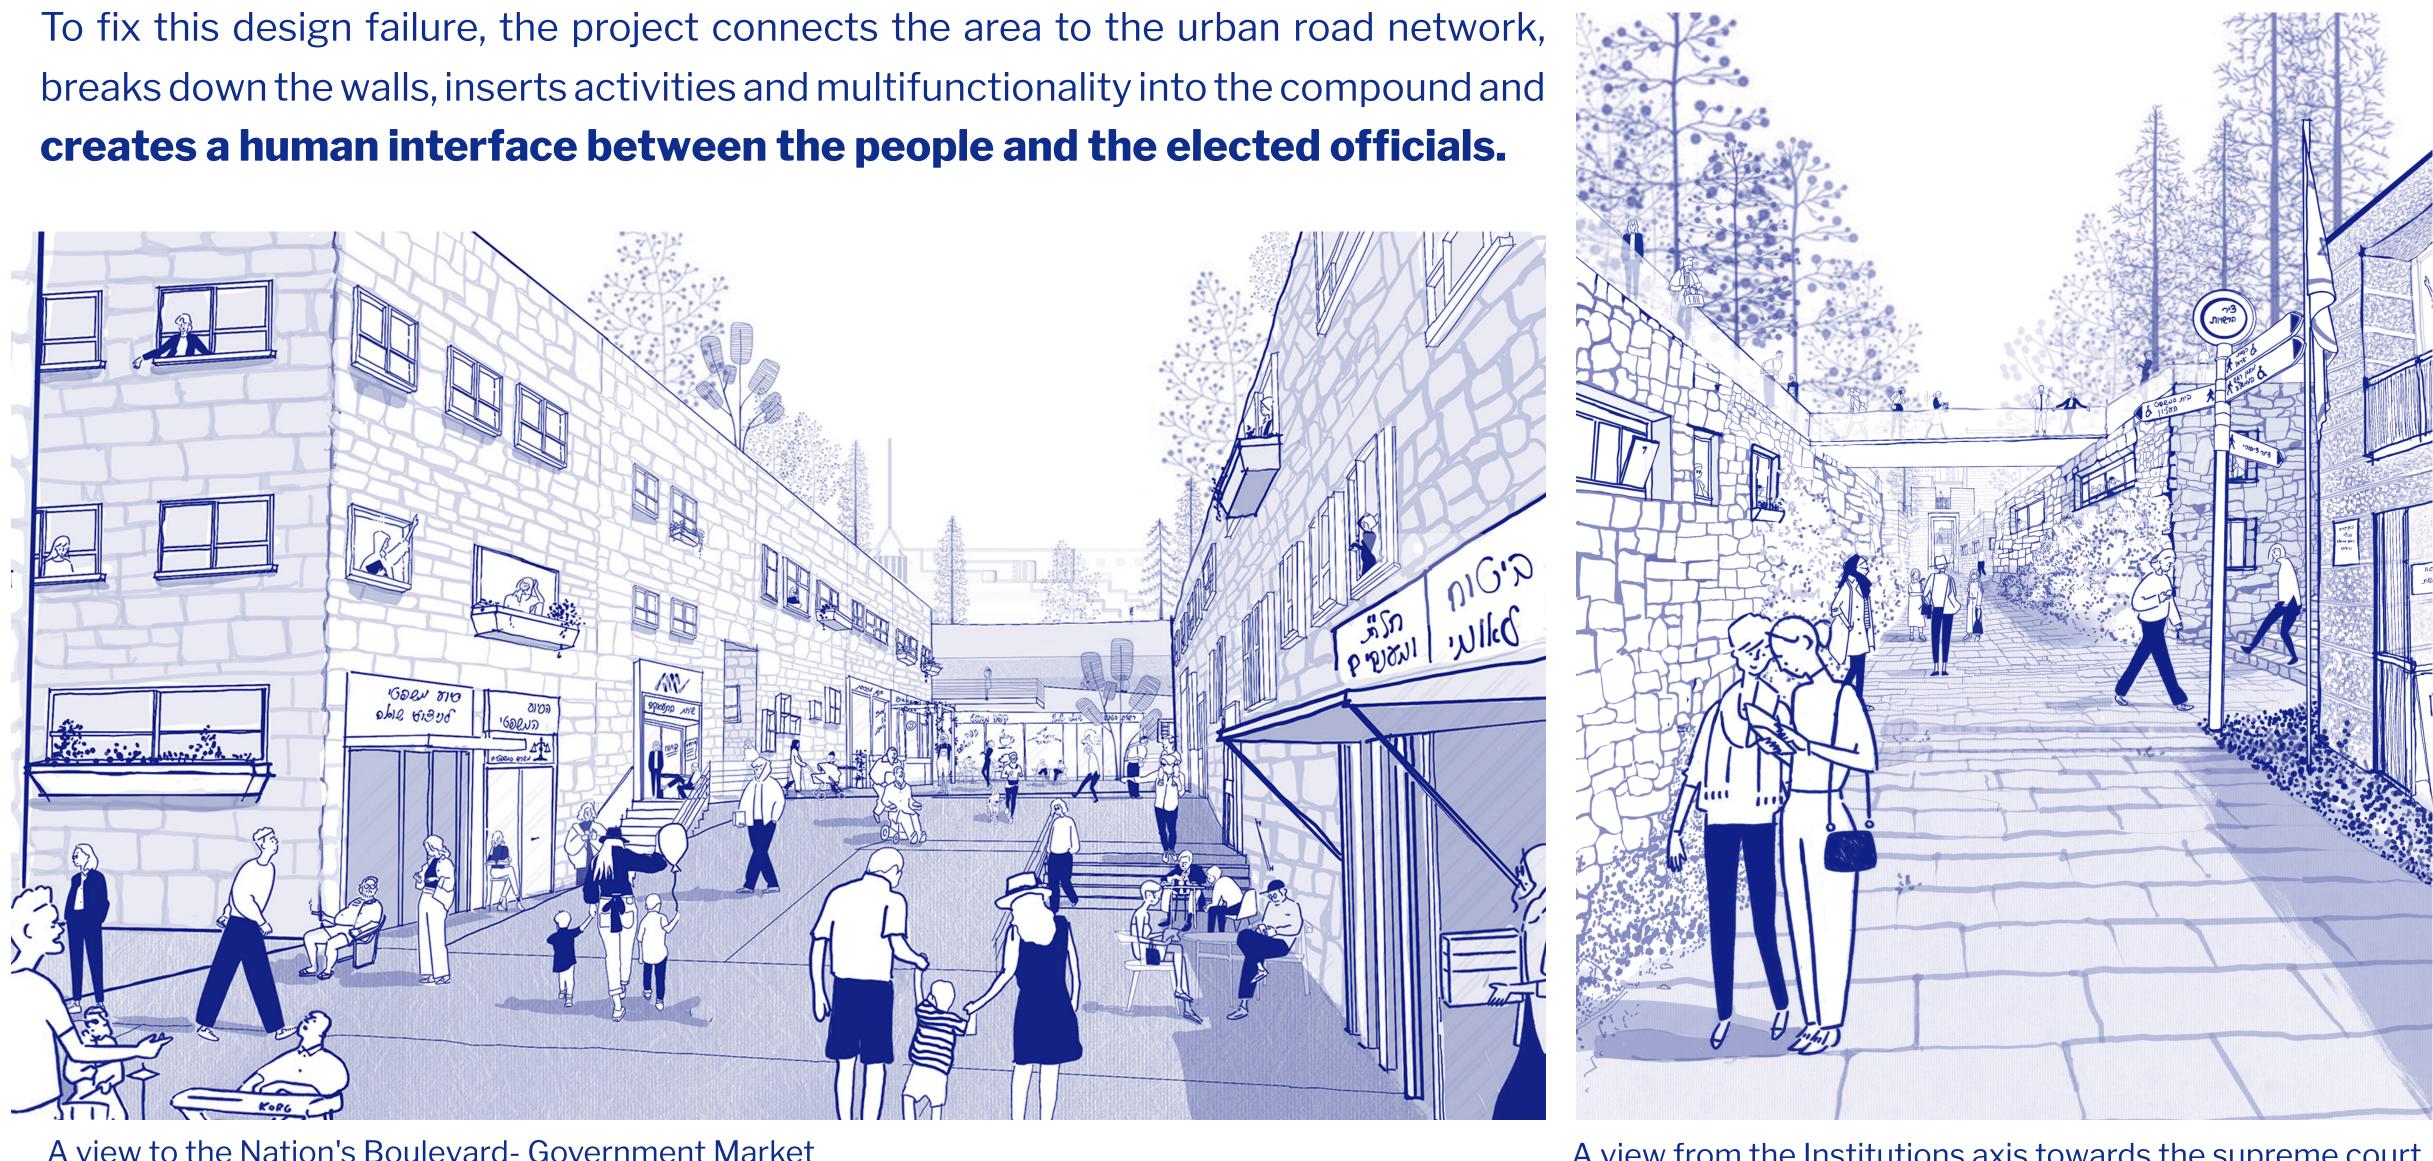

The National Quarter is disconnected from the urban and social space. Thus, it embodies and enables the mental disconnection between the public and its representatives.

同

The project aims to generate a conceptual and social change regarding the government's attitude towards the citizens, by turning the sterile and alienated areas, to a part of the city's residents daily lives. In doing so, the construction would be densified and new uses regarding the welfare of the citizens would be added, including: commerce, places of entertainment, offices and residential areas. In addition, new streets, constructed squares and a vibrant and active public spacewouldbecreated, using the topographic construct, while conserving the Rose Garden and the presence of the government's institutes.

## 05

A view to the Nation's Boulevard- Government Market

## عدي فاردي لالت الدت Adi Vardi

A view from the Institutions axis towards the supreme court