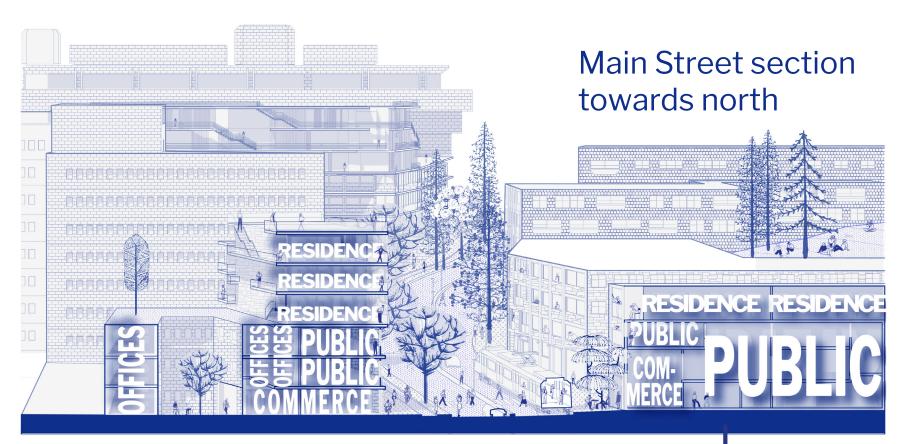

## Main Street

Aligning the main road level to the existing governmental institutions and adding multifunctionality uses for the people

**Residential in Rose Garden** 

Public residency underneath the Rose Garden mound, in a way that does not derogate the significance of the governmental institutes, but adds uses that will revive the area.