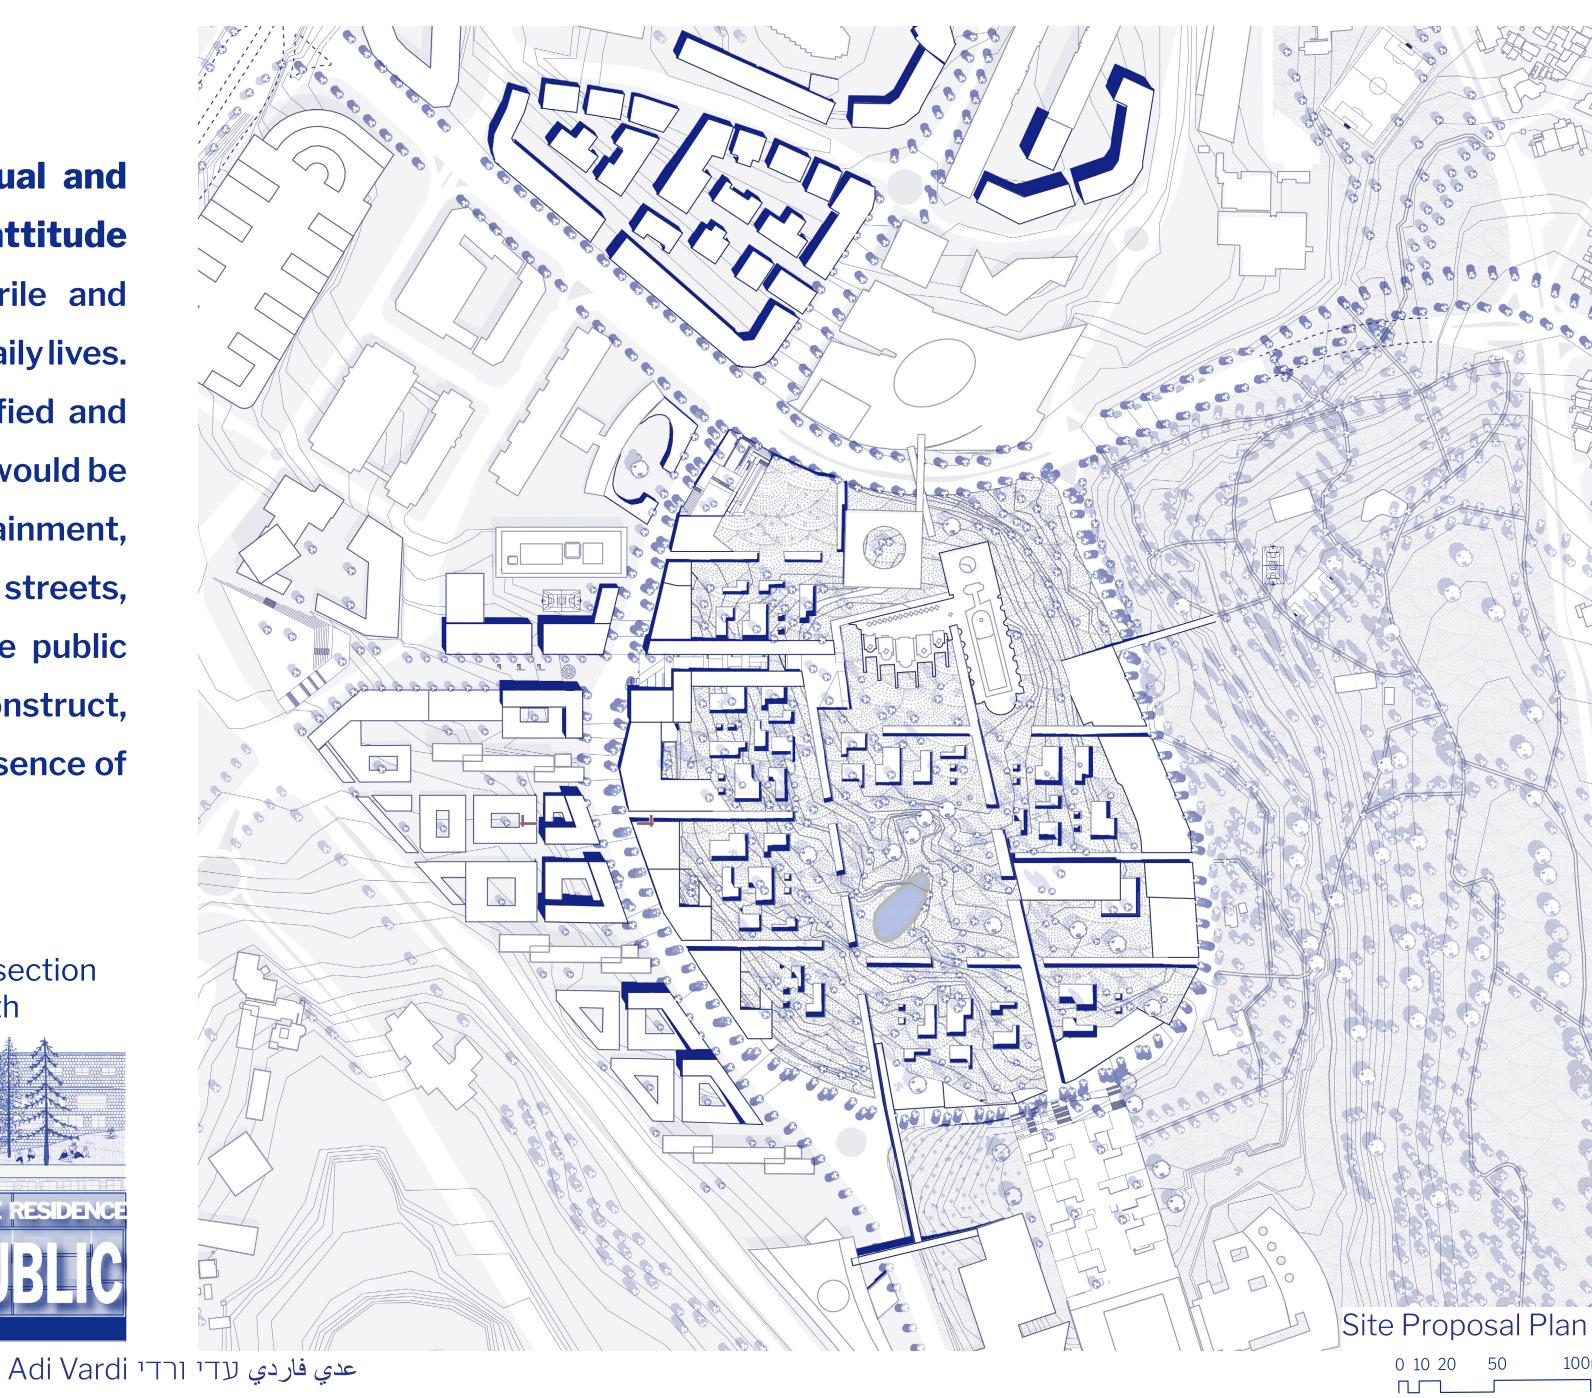

The National Quarter is disconnected from the urban and social space. Thus, it embodies and enables the mental disconnection between the public and its representatives.

同

The project aims to generate a conceptual and social change regarding the government's attitude towards the citizens, by turning the sterile and alienated areas, to a part of the city's residents daily lives. In doing so, the construction would be densified and new uses regarding the welfare of the citizens would be added, including: commerce, places of entertainment, offices and residential areas. In addition, new streets, constructed squares and a vibrant and active public spacewouldbecreated, using the topographic construct, while conserving the Rose Garden and the presence of the government's institutes.