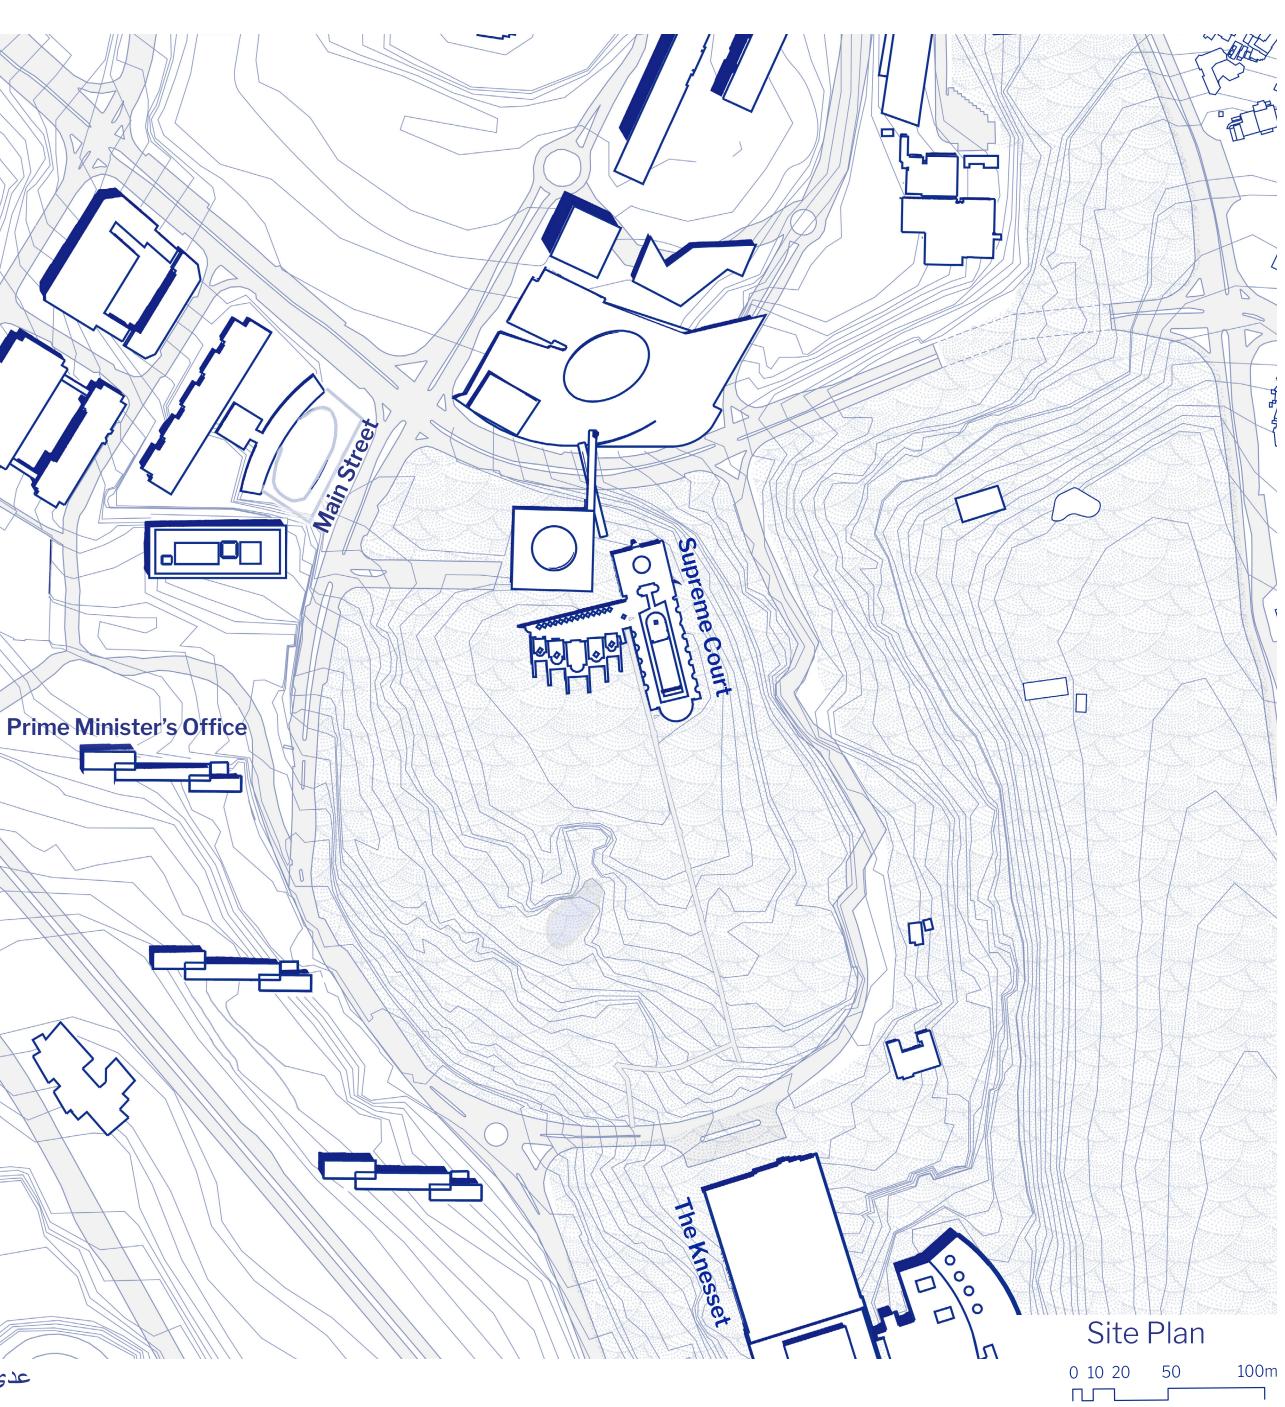

## Institutions Axis

Adding the Prime Minister's residence and office to the Institutions axis between the supreme court and the Knesset, integrated in the residential area at Rose Garden mound.

3