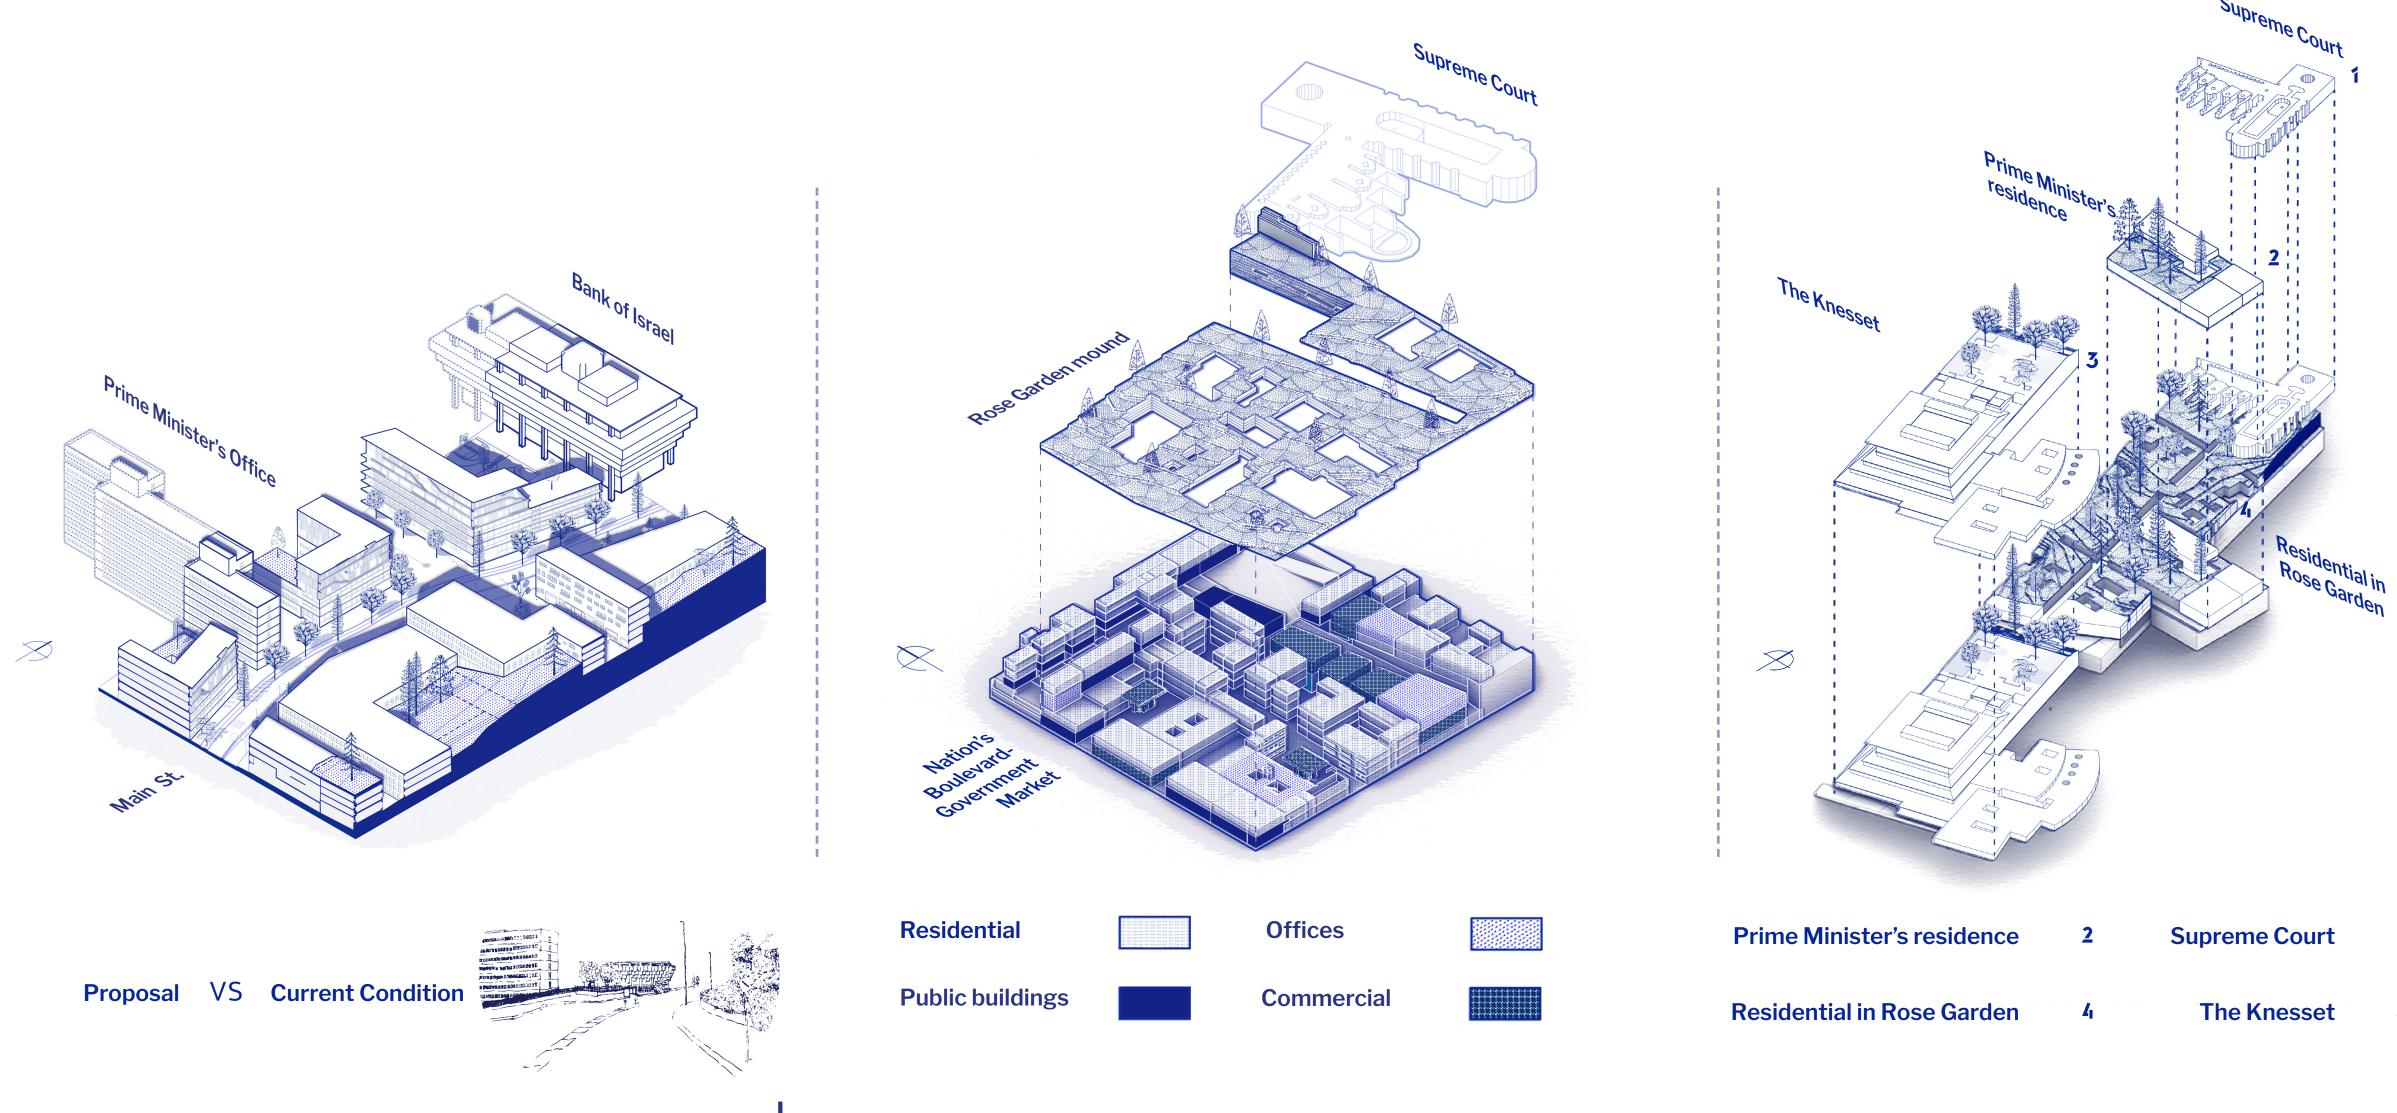

The National Quarter is disconnected from the urban and social space. Thus, it embodies and enables the mental disconnection between the public and its representatives.

同

The project aims to generate a conceptual and social change regarding the government's attitude towards the citizens, by turning the sterile and alienated areas, to a part of the city's residents daily lives. In doing so, the construction would be densified and new uses regarding the welfare of the citizens would be added, including: commerce, places of entertainment, offices and residential areas. In addition, new streets, constructed squares and a vibrant and active public spacewouldbecreated, using the topographic construct, while conserving the Rose Garden and the presence of the government's institutes.

## Main Street

Aligning the main road level to the existing governmental institutions and adding multifunctionality uses for the people

**Residential in Rose Garden** 

Public residency underneath the Rose Garden mound, in a way that does not derogate the significance of the governmental institutes, but adds uses that will revive the area.

## Institutions Axis

Adding the Prime Minister's residence and office to the Institutions axis between the supreme court and the Knesset, integrated in the residential area at Rose Garden mound.

3